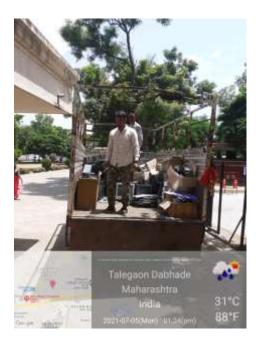

#### MAEER MIT PUNE'S

## MAHARASHTRA INSTITUTE OF MEDICAL EDUCATION AND RESEARCH, (MEDICAL COLLEGE)

## DR. BHAUSAHEB SARDESAI TALEGAON RURAL HOSPITAL

Accredited by NAAC with 'A' Grade
P.O.Talegaon General Hospital, Talegaon Dabhade, Pune – 410 507, Maharashtra, India. ■ Tel. (02114) 308300, 808799040/41/42/43 ■Fax: 02114-223916

■ Website : www.mitmimer.com ■Email :-info@mitmimer.com

### 1.BioMedical waste management:-



# 2. Incinerator for Bio Medical waste management.







## 3. Liquid waste management:-







## 4. Waste Recycling System:-



## **5.Solid Waste Management:**



## **6.E-Waste Management** :-