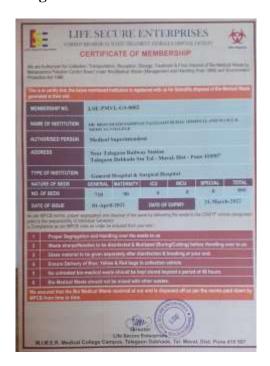

#### MAEER MIT PUNE'S

## MAHARASHTRA INSTITUTE OF MEDICAL EDUCATION AND RESEARCH, (MEDICAL COLLEGE)

## DR. BHAUSAHEB SARDESAI TALEGAON RURAL HOSPITAL

Accredited by NAAC with 'A' Grade
P.O.Talegaon General Hospital, Talegaon Dabhade, Pune – 410 507, Maharashtra, India. ■ Tel. (02114) 308300, 808799040/41/42/43 ■Fax: 02114-223916

■ Website : www.mitmimer.com ■Email :-info@mitmimer.com

### 1.BioMedical waste management:-



# 2. Incinerator for Bio Medical waste management.







## 3. Liquid waste management:-







## 4. Waste Recycling System:-



## **5.Solid Waste Management:**



## **6.E-Waste Management** :-