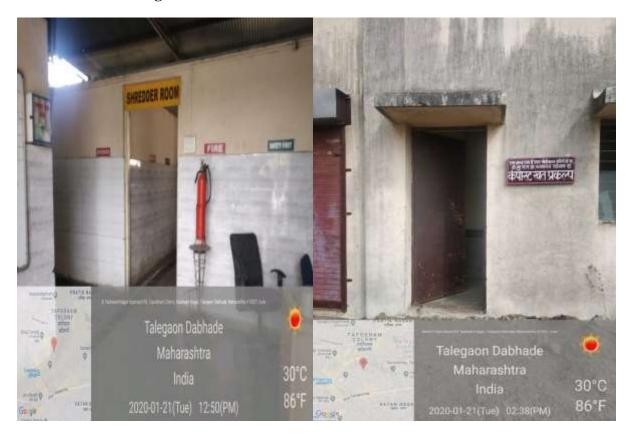

### 1.BioMedical waste management:-

# 2. Incinerator for Bio Medical waste management.