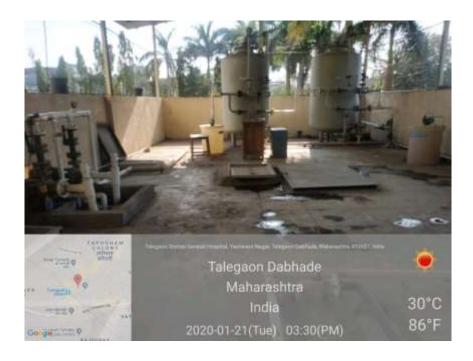

#### MAEER MIT PUNE'S

## MAHARASHTRA INSTITUTE OF MEDICAL EDUCATION AND RESEARCH, (MEDICAL COLLEGE)

## DR. BHAUSAHEB SARDESAI TALEGAON RURAL HOSPITAL

Accredited by NAAC with 'A' Grade
P.O.Talegaon General Hospital, Talegaon Dabhade, Pune – 410 507, Maharashtra, India. ■ Tel. (02114) 308300, 808799040/41/42/43 ■Fax: 02114-223916

■ Website : www.mitmimer.com ■Email :-info@mitmimer.com

### 1.BioMedical waste management:-



# 2. Incinerator for Bio Medical waste management.







## 3. Liquid waste management:-







## 4. Waste Recycling System:-



## **5.Solid Waste Management:**



## **6.E-Waste Management** :-