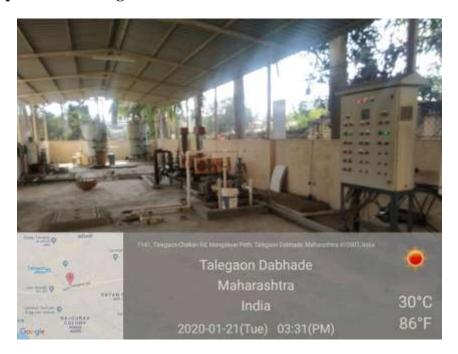

#### MAEER MIT PUNE'S

## MAHARASHTRA INSTITUTE OF MEDICAL EDUCATION AND RESEARCH, (MEDICAL COLLEGE)

## DR. BHAUSAHEB SARDESAI TALEGAON RURAL HOSPITAL

Accredited by NAAC with 'A' Grade
P.O.Talegaon General Hospital, Talegaon Dabhade, Pune – 410 507, Maharashtra, India. ■ Tel. (02114) 308300, 808799040/41/42/43 ■Fax: 02114-223916

■ Website : www.mitmimer.com ■Email :-info@mitmimer.com

### 1.BioMedical waste management:-



# 2. Incinerator for Bio Medical waste management.







## 3. Liquid waste management:-







## 4. Waste Recycling System:-



## **5.Solid Waste Management:**



## **6.E-Waste Management** :-