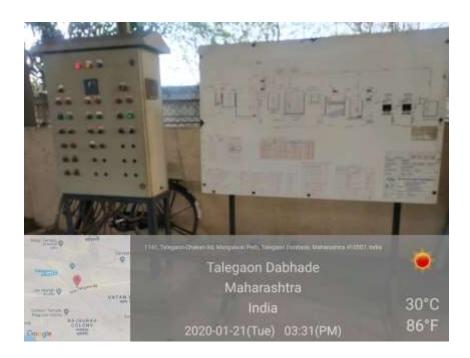

#### MAEER MIT PUNE'S

## MAHARASHTRA INSTITUTE OF MEDICAL EDUCATION AND RESEARCH, (MEDICAL COLLEGE)

## DR. BHAUSAHEB SARDESAI TALEGAON RURAL HOSPITAL

Accredited by NAAC with 'A' Grade
P.O.Talegaon General Hospital, Talegaon Dabhade, Pune – 410 507, Maharashtra, India. ■ Tel. (02114) 308300, 808799040/41/42/43 ■Fax: 02114-223916

■ Website : www.mitmimer.com ■Email :-info@mitmimer.com

### 1.BioMedical waste management:-



# 2. Incinerator for Bio Medical waste management.







## 3. Liquid waste management:-







## 4. Waste Recycling System:-



## **5.Solid Waste Management:**



## **6.E-Waste Management** :-