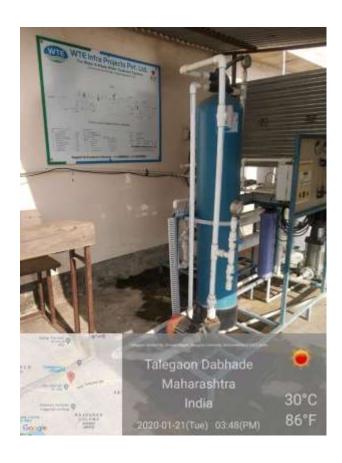

#### MAEER MIT PUNE'S

## MAHARASHTRA INSTITUTE OF MEDICAL EDUCATION AND RESEARCH, (MEDICAL COLLEGE)

## DR. BHAUSAHEB SARDESAI TALEGAON RURAL HOSPITAL

Accredited by NAAC with 'A' Grade
P.O.Talegaon General Hospital, Talegaon Dabhade, Pune – 410 507, Maharashtra, India. ■ Tel. (02114) 308300, 808799040/41/42/43 ■Fax: 02114-223916

■ Website : www.mitmimer.com ■Email :-info@mitmimer.com

### 1.BioMedical waste management:-



# 2. Incinerator for Bio Medical waste management.







## 3. Liquid waste management:-







## 4. Waste Recycling System:-



## **5.Solid Waste Management:**



## **6.E-Waste Management** :-